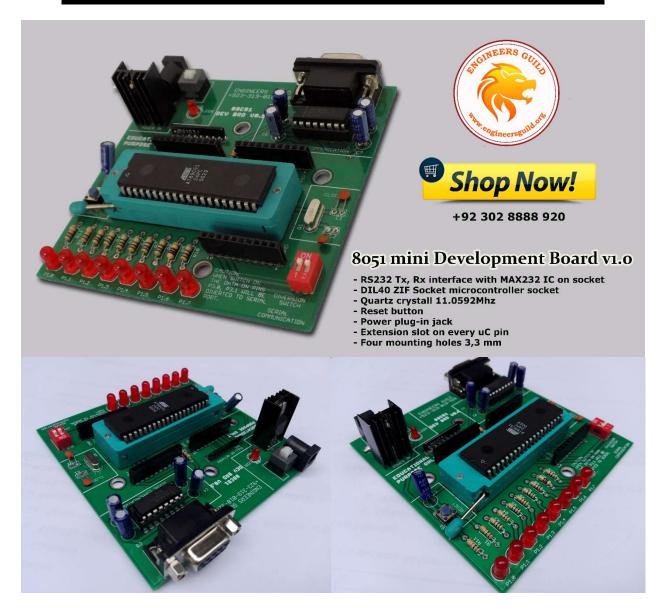

## 8051 Mini Development Board v1.0

With this board you can develop and prototype with any of 8051 40 pin microcontrollers. The RS232 driver on board allows easy connection with PC or other embedded hardware. The board have status LEDs. The board can be powered DC power supply adapters 5V or 12V / 1 Amp.

## Features: -

- a) RS232 Tx, Rx interface with MAX232 IC on socket
- b) DIL40 ZIF socket microcontroller socket
- c) Quartz crystal 11.0592MHz
- d) Reset button
- e) Power plug-in jack
- f) Extension slot for every input pin
- g) Four mounting holes

## I/O Features: -

- a) On board Regulated Power Supply 5v,12v supply
- b) Easy to test with Burg Connecters wires
- c) RS232 Serial Port
- d) 8 LED array
- e) Easy to attach peripherals with Jumper wires